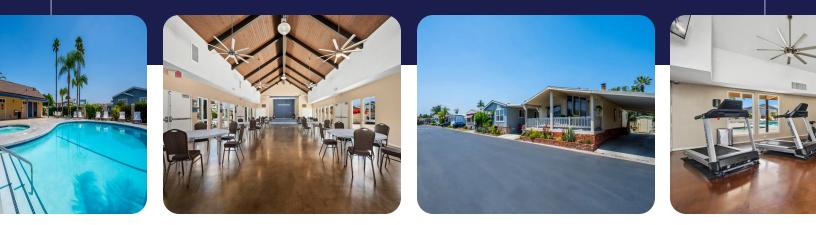

## **About This Community**

Ponderosa, in Anaheim, CA, is affordable and ideally located near fun in every direction. Your family will enjoy swimming in the refreshing pool on a warm day, or relaxing in the hot tub after a long day at nearby Disneyland.

Head to Angels Stadium or the Honda Center for a game, or stay home and enjoy our community clubhouse and on-site fitness center. You can easily catch a bus to nearby shopping and schools so make your life a little easier at Ponderosa, a friendly, all-age community. Bring your furry friends, too.

## **Community Amenities & Features**

- Clubhouse
- Fitness Center
- Game Room
- Laundry Facilities
- Library
- Swimming Pool
- Whirlpool Spa

Questions? Give us a Call! © 714-634-4622