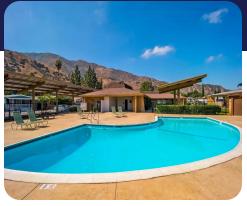

While at home in Green River Village, you can enjoy swimming in the pool, joining an event at the clubhouse, or sweating it out in our saunas or fitness center.

### **Community Amenities & Features**

- Community Center
- Community Kitchen
- Fitness Center
- Playground
- RV Storage Area
- Swimming Pool
- Whirlpool Spa