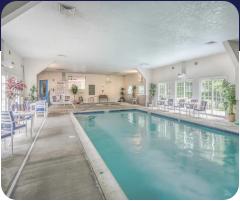

#### **Community Amenities & Features**

- Ballroom
- Billiards Room
- Bocceball Courts
- Community Center
- Community Kitchen
- Community Patio
- Fitness Center
- Gated Entry
- Horseshoe Pits
- Library
- Organized Activities
- Swimming Pool