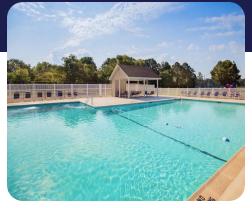

Nearby shopping, restaurants and parks make this the ultimate do-it-all home base.

The community has a private marina with boat ramp, two playgrounds, two pools, and mature trees with a creek running through the property. With a fishing lake and a community clubhouse with regular social activities, you'll always have something to do.

### **Community Amenities & Features**

- 2 Swimming Pools
- Basketball Court
- Clubhouse
- Community Kitchen
- Playgrounds
- Private Marina
- Tennis Court